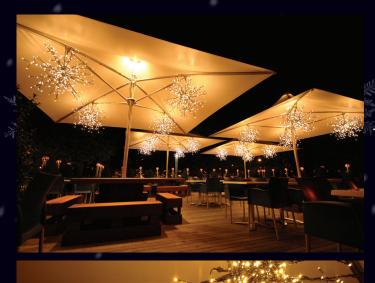

**TIGHTINGUP** the SEASON

AK

The branches of the Snowflake pendant house LED lights in either blue, cool white or warm white. They attach to a central frame to form a snowflake shape that when lit produces a stunning festive lighting effect. The snowflake can be used to brighten your indoor Christmas decorations or, as it is IP44 rated, can be safely used to add seasonal cheer to outdoor spaces. An integral 24V driver allows the fitting to be plugged directly into a mains supply for easy and convenient installation. The Snowflake comes with a black or white frame and is available in either 32mm or 65mm diameter sizes. This pendant cannot be used with a dimmer.

## LOCATION IMAGES