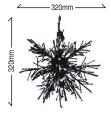

## SPECIFICATION

Construction No. of LEDs Wattage Voltage Diameter Cable Length IP Rating **SNOWFLAKE 32** Metal / Plastic

260

25W

240V

4m

IP44

320mm