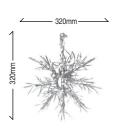

## SPECIFICATION

Construction No. of LEDs Wattage Voltage Diameter Cable Length IP Rating **SNOWFLAKE 32** Metal / Plastic

260

25W

240V

4m

IP44

320mm