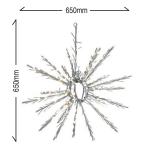

OW FLAK

## SPECIFICATION

Construction No. of LEDs Wattage Voltage Diameter Cable Length IP Rating **SNOWFLAKE 32** Metal / Plastic

260

25W

240V

4m

IP44

320mm

SNOWFLAKE 65 Metal / Plastic

360 36W 240V 650mm 4m IP44

## LOCATION IMAGES



# SNOWFLAKE WHITE 32

COOL WHITE LED code : SPHERE DIA32 WCW

WARM WHITE LED code : SPHERE DIA32 WWW

BLUE LED code : SPHERE DIA32 WBL

## SNOWFLAKE BLACK 32

COOL WHITE LED code : SPHERE DIA32 BCW

WARM WHITE LED code : SPHERE DIA32 BWW

BLUE LED code : SPHERE DIA32 BBL

#### SNOWFLAKE WHITE 65

COOL WHITE LED code : SPHERE DIA65 WCW

WARM WHITE LED code : SPHERE DIA65 WWW

BLUE LED code : SPHERE DIA65 WBL

## SNOWFLAKE BLACK 65

COOL WHITE LED code : SPHERE DIA65 BCW

WARM WHITE LED code : SPHERE DIA65 BWW

BLUE LED code : SPHERE DIA65 BBL









Wandsworth ShowroomF21 Lydden Road8WandsworthFLondon SW18 4LT, UKL

Fulham Showroom 82-84 New Kings Road Fulham London SW6 4LU, UK

MR. RESISTOR

Tel: +44 (0)20 8874 2234 Fax: +44 (0)20 8871 2262

www.mr-resistor.co.uk