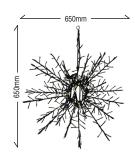

SNOWFLAKE 65 Metal / Plastic

360 36W 240V 650mm 4m IP44

#### SNOWFLAKE WHITE 65

COOL WHITE LED code : SPHERE DIA65 WCW

WARM WHITE LED code : SPHERE DIA65 WWW

BLUE LED code : SPHERE DIA65 WBL